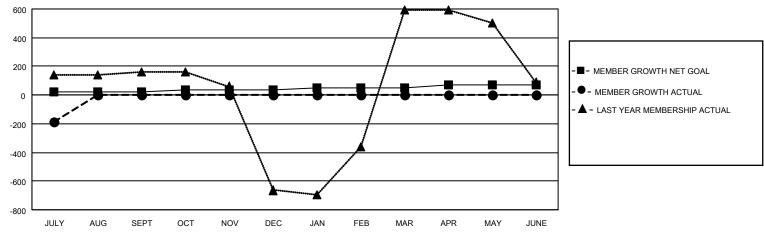

## GOALS AND ACTUAL MEMBERS CUMULATIVE

| DROPPED CLUBS: 0 |     | 26 CLUBS OF 106 ADDED 1 OR MORE<br>NEW MEMBERS | GENDER DISTRIBUTION  MALE 2,764 (73.03%) |                |       |
|------------------|-----|------------------------------------------------|------------------------------------------|----------------|-------|
| DROPPED MEMBERS  |     |                                                | FEMALE                                   | 1,021 (26.97%) |       |
| DECEASED         | 1   | CLICK HERE FOR CUMULATIVE                      | TOTAL FAMILY UNIT MEMBERS                |                | 2,644 |
| CLUB CANCELLED   | 0   | MEMBERSHIP DATA                                |                                          |                | 4.000 |
| OTHER 341        |     |                                                | FAMILY MEMBERS PAYING HALF DUES          |                | 1,969 |
| TOTAL            | 342 |                                                |                                          |                |       |

## MONTHLY MEMBERSHIP PROGRESS REPORT

LOCATION INDIA District 324B5 Results as of: 7/31/2020

| Clubs         |               |             |               | Members               |                        |                         |                                                    |  |
|---------------|---------------|-------------|---------------|-----------------------|------------------------|-------------------------|----------------------------------------------------|--|
|               | RESULTS FOR   | R 2020-2021 |               | RESULTS FOR 2020-2021 |                        |                         |                                                    |  |
| QUARTER       | NEW CLUB GOAL | NEW CLUBS   | DROPPED CLUBS | QUARTER MEME          | BER GROWTH NET<br>GOAL | MEMBER GROWTH<br>ACTUAL | DROPPED<br>MEMBERS ACTUAL<br>(including transfers) |  |
| JULY/AUG/SEPT | 2             | 2           | 0             | JULY/AUG/SEPT         | 20                     | 350                     | 342                                                |  |
| OCT/NOV/DEC   | 1             | 0           | 0             | OCT/NOV/DEC           | 15                     | 0                       | 0                                                  |  |
| JAN/FEB/MAR   | 1             | 0           | 0             | JAN/FEB/MAR           | 15                     | 0                       | 0                                                  |  |
| APR/MAY/JUNE  | 2             | 0           | 0             | APR/MAY/JUNE          | 20                     | 0                       | 0                                                  |  |