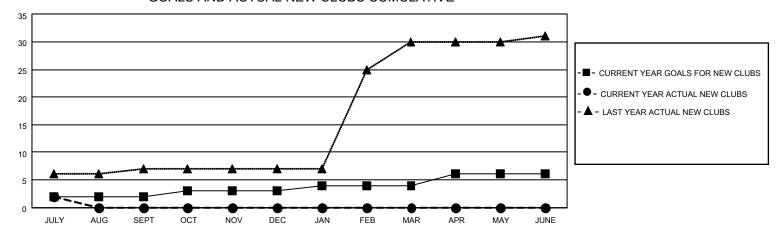

## GOALS AND ACTUAL NEW CLUBS CUMULATIVE

## MONTHLY MEMBERSHIP PROGRESS REPORT

LOCATION INDIA District 324B5 Results as of: 7/31/2020

| Clubs         |               |             |               | Members               |                        |                         |                                                    |  |
|---------------|---------------|-------------|---------------|-----------------------|------------------------|-------------------------|----------------------------------------------------|--|
|               | RESULTS FOR   | R 2020-2021 |               | RESULTS FOR 2020-2021 |                        |                         |                                                    |  |
| QUARTER       | NEW CLUB GOAL | NEW CLUBS   | DROPPED CLUBS | QUARTER MEME          | BER GROWTH NET<br>GOAL | MEMBER GROWTH<br>ACTUAL | DROPPED<br>MEMBERS ACTUAL<br>(including transfers) |  |
| JULY/AUG/SEPT | 2             | 2           | 0             | JULY/AUG/SEPT         | 20                     | 350                     | 342                                                |  |
| OCT/NOV/DEC   | 1             | 0           | 0             | OCT/NOV/DEC           | 15                     | 0                       | 0                                                  |  |
| JAN/FEB/MAR   | 1             | 0           | 0             | JAN/FEB/MAR           | 15                     | 0                       | 0                                                  |  |
| APR/MAY/JUNE  | 2             | 0           | 0             | APR/MAY/JUNE          | 20                     | 0                       | 0                                                  |  |